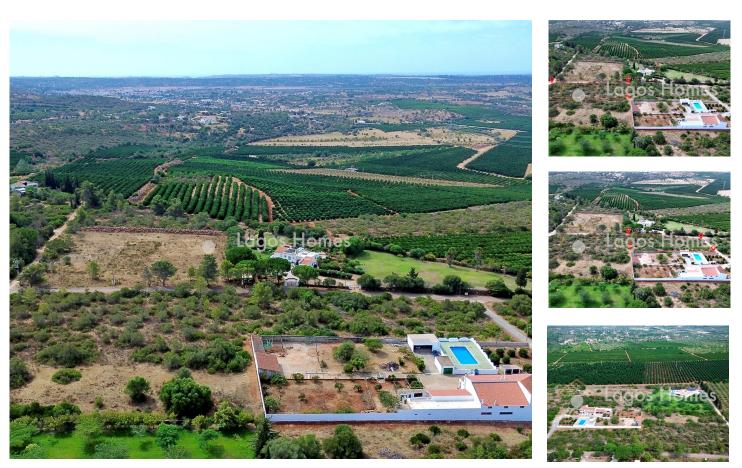

## **Building Plot near Algoz**

Seize the opportunity to own this vast 5,150 sqm plot in the serene countryside of Algoz, offering stunning open views and ideal for a variety of projects. This level land offers flexible construction allowances and access to essential utilities, making it the perfect canvas for your vision. We are offering two separate plots, each with the same features detailed below. Priced at €180,000 each, they are also available at a discounted rate if purchased together.

Road Access:

- Conveniently located with access to a paved road, providing easy access for vehicles and an added advantage for tourism or commercial projects.

Location Benefits: Algoz is renowned for its peaceful countryside charm, surrounded by lush vineyards and traditional farms. Just a short drive from Albufeira's breathtaking coastline, you'll enjoy a blend of tranquility and convenience, with easy access to beautiful beaches, fine dining, and entertainment options.

Whether for residential, commercial, or tourism purposes, this plot offers boundless potential in one of Portugal's most scenic settings.