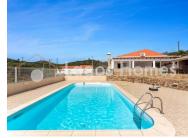

## **T6 Country Estate near Bensafrim, Lagos**

Investment opportunity, 15 minutes from Lagos

6-bedr. villa + 80 hectares of land + 2 ruins Bensafrim (Lagos), Faro 1.300.000€

Swimming pool Garage Storage

2 lakes, 2 wells, 1 borehole that supplies the house and pool via a pump with filtered water

## **Property Features**

- Washing machine
- Wood burner
- Pool
- Garden
- Garage
- Built year: 1990
- Private condominium
- Storage / utility room
- Frontline property
- · Electric garage gate
- Borehole
- Quiet Location
- Well
- Barbecue
- · Energetic certification: F
- Mains water