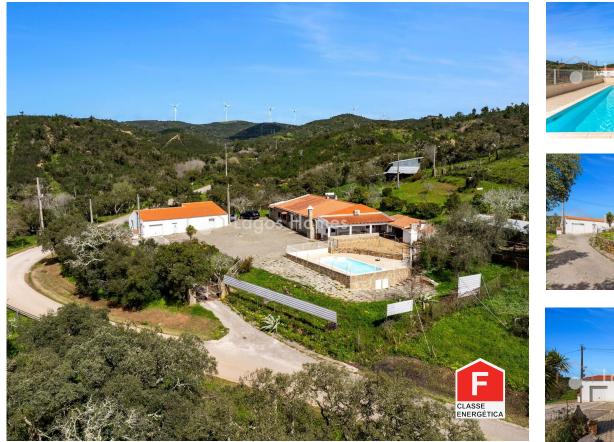

## **T6 Country Estate near Bensafrim, Lagos**

Investment opportunity, 15 minutes from Lagos

6-bedr. villa + 80 hectares of land + 2 ruins Bensafrim (Lagos), Faro 1.300.000€

Swimming pool Garage Storage

2 lakes, 2 wells, 1 borehole that supplies the house and pool via a pump with filtered water

Year of construction 1990: The property extends to 809,520 m<sup>2</sup>, (fully fenced) with an urban area of 1,250 m<sup>2</sup>, including a main building of 434.2 m<sup>2</sup> and two rural buildings of 34 m<sup>2</sup> and 84 m<sup>2</sup>.

## **Property Features**

- Washing machine
- Wood burner
- Pool
- Garden
- Garage
- Built year: 1990
- Private condominium
- Storage / utility room
- Frontline property
- · Electric garage gate
- Borehole
- Quiet Location
- Well
- Barbecue
- · Energetic certification: F
- Mains water