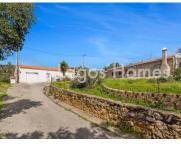

Year of construction 1990: The property extends to 809,520 m<sup>2</sup>, (fully fenced) with an urban area of 1,250 m<sup>2</sup>, including a main building of 434.2 m<sup>2</sup> and two rural buildings of 34 m<sup>2</sup> and 84 m<sup>2</sup>.